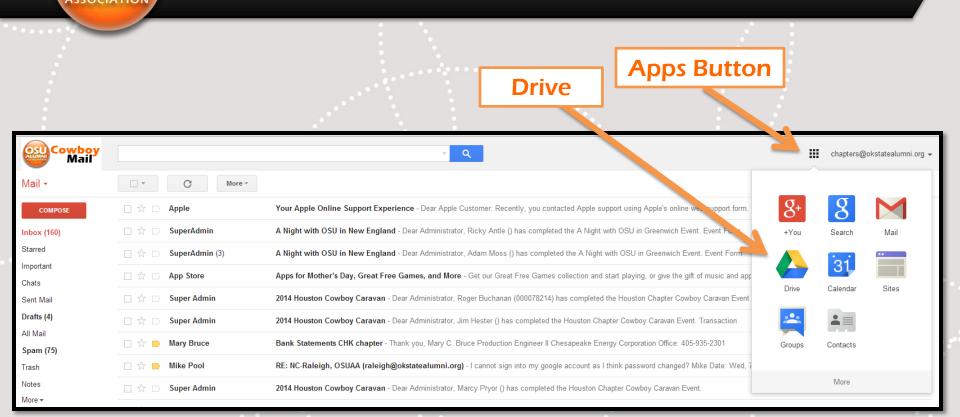

# GOOGLE DRIVE

- Google Drive is accessible by all chapters through their chapter Gmail accounts
- Great for storing chapter files and photos
- Assists with board transition and record keeping throughout the years
- Earn points for using it!

. . . . . . . . . . . . . . .

**GOOGLE DRIVE** 